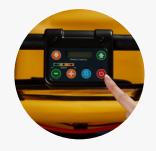

## **FEATURES**:

**Easy To Use Control Pad** 

Enables the user to control the speed and direction (upward/downward) of the evacuation.

**Head Restraint** 

Supports passengers head and neck for increased comfort.