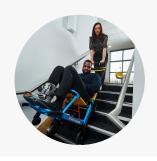

## **EVAC+CHAIR 900H POWER**

The Evac+Chair 900H Power is a 24V Lithium-Ion battery operated, evacuation chair. The Powered Belt Track System reduces manual handling and enables upward and downward evacuation. Quick, compact and easy to operate it facilitates a smooth and safe method of evacuation for the mobility impaired.