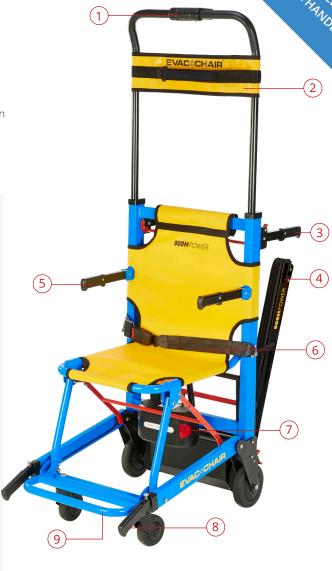

## **FEATURES**:

**Easy To Use Control Pad** 

Enables the user to control the speed and direction (upward/downward) of the evacuation.

**Head Restraint** 

Supports passengers head and neck for increased comfort.

**Pushing Handles** 

Enables the chair to be easily manoeuvred on flat terrain.

**Powered Belt Track System** 

Reduces manual handling and provides a smooth upward/ downward evacuation.

**Arm Rests** Provides passenger support and assistance.

**Safety Belt** Secures the passenger into the chair.

24V Lithium-Ion Battery Powers the chair upwards/downwards and one full charge will last for 150 flights of stairs.

**Ascending Handles** Enables a 2<sup>nd</sup> person to assist in the operation, if required.

**Foot Rest** Provides a secure place for the passenger to rest their feet during evacuation.